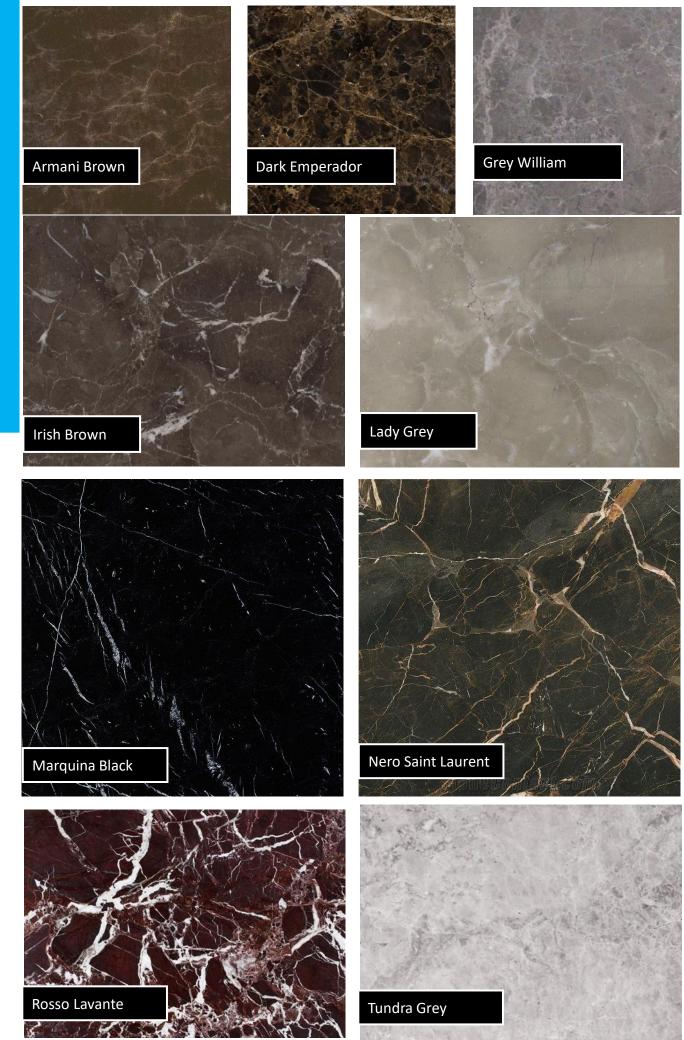

# Marble Collection

Marble is an elegant natural stone with varying colors and patterns. Its composition contributes to a mirror like polish finish which truly gives its a unique look and feel.

Elegant Marbles for your floor

**Elegant Marbles for your floor** 

Elegant Marbles for your floor