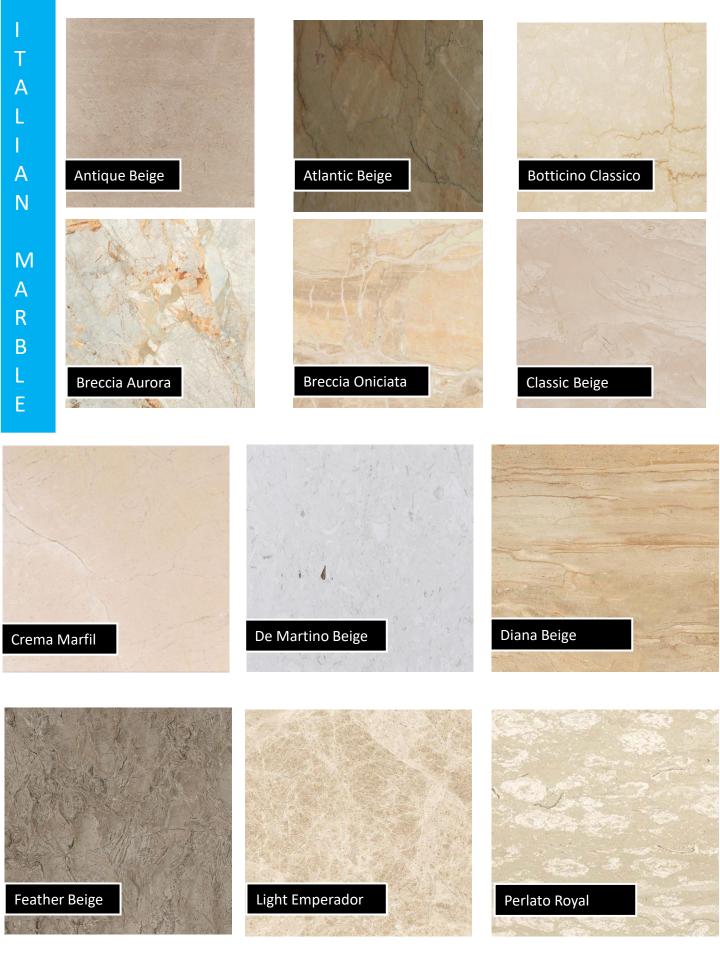

# Marble Collection

Marble is an elegant natural stone with varying colors and patterns. Its composition contributes to a mirror like polish finish which truly gives its a unique look and feel.

Elegant Marbles for your floor

**Elegant Marbles for your floor** 

Elegant Marbles for your floor