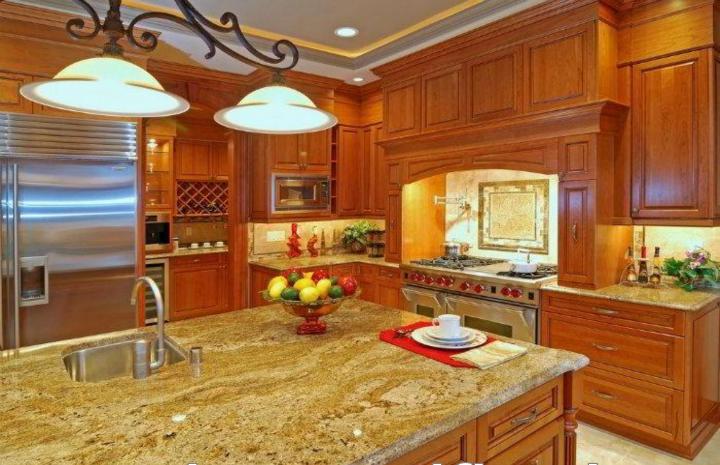

# Marble Collection

Marble is an elegant natural stone with varying colors and patterns. Its composition contributes to a mirror like polish finish which truly gives its a unique look and feel.

Elegant Marbles for your floor

### **Applications**

Counter/Vanity Top, Flooring, Cladding, Marble Handicrafts, Swimming Pool Areas, Bathroom Walls & Floors, Fireplace Walls, External & Internal Aids In Construction