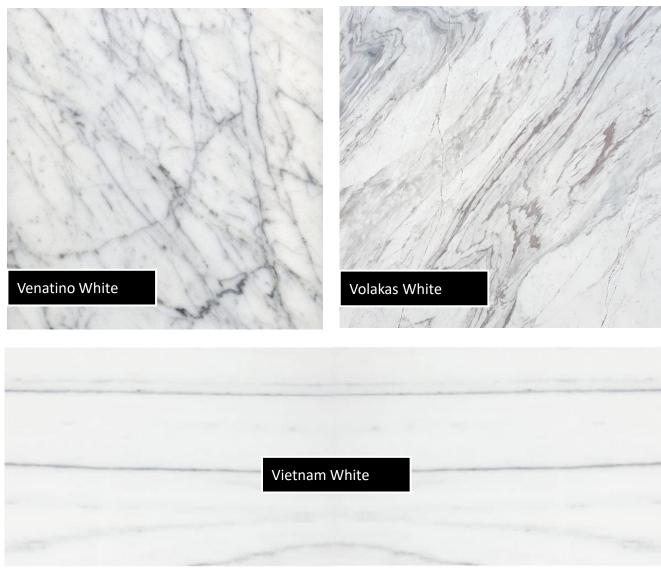

# Marble Collection

Marble is an elegant natural stone with varying colors and patterns. Its composition contributes to a mirror like polish finish which truly gives its a unique look and feel.

Elegant Marbles for your floor

**Elegant Marbles for your floor** 

Elegant Marbles for your floor