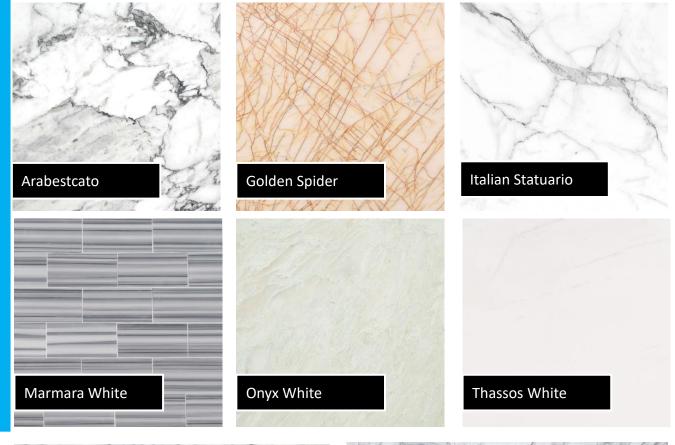

# Marble Collection

Marble is an elegant natural stone with varying colors and patterns. Its composition contributes to a mirror like polish finish which truly gives its a unique look and feel.

Elegant Marbles for your floor

**Elegant Marbles for your floor** 

Elegant Marbles for your floor