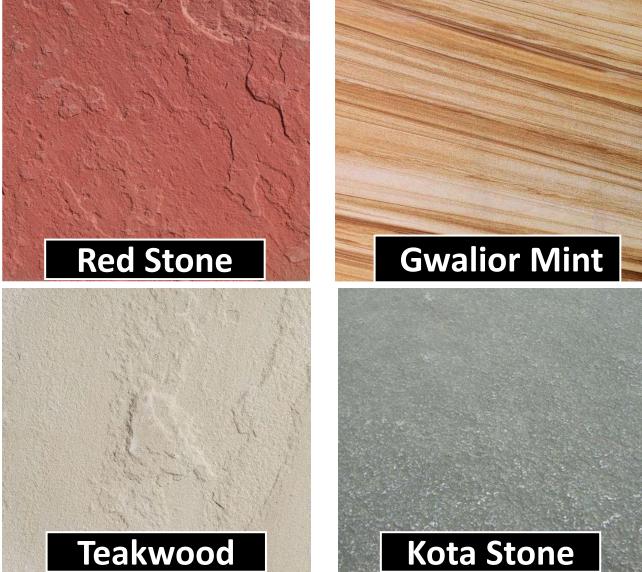

# Sandstone Collection

Marble is an elegant natural stone with varying colors and patterns. Its composition contributes to a mirror like polish finish which truly gives its a unique look and feel.

Best Indian SANDSTONE Collection

# Sandstone Specification