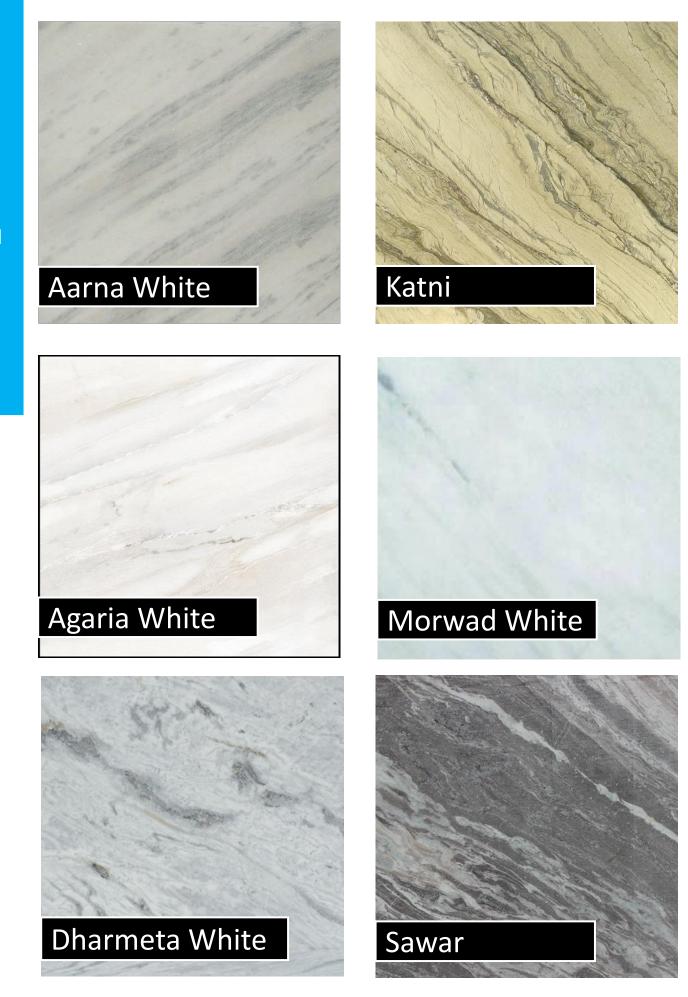

# Marble Collection

Marble is an elegant natural stone with varying colors and patterns. Its composition contributes to a mirror like polish finish which truly gives its a unique look and feel.

Elegant Marbles for your floor

**Elegant Marbles for your floor** 

Elegant Marbles for your floor